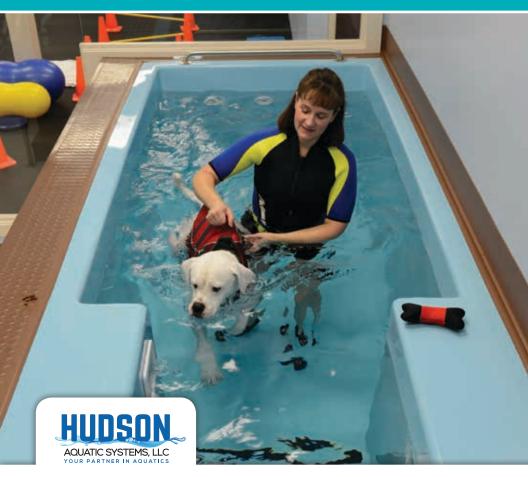

# **AQUAPOOLS K9 CUSTOM THERAPY & PERFORMANCE POOLS**

AquaPools K9 is perfect for gentle swimming during rehabilitation or high-energy splashing and playing with pool toys for fitness or recreation.

Hudson Aquatic System's American-made, freestanding fiberglass, aluminum and beam-style canine pools are designed in a variety of sizes. Options such as spa jets and resistant swim currents provide animals with a complete workout.

Using the natural properties of water, (buoyancy, resistance and heat) the AquaPools K9 custom pool is a tool that can improve the lives of animals who require rehabilitation, suffer from obesity or have arthritis.

## AquaPools K9 offers a low-impact, high-resistance workout, custom-designed to fit your needs.