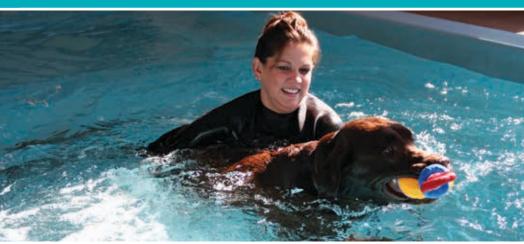

# **AQUAPOOLS K9 CUSTOM THERAPY & PERFORMANCE POOLS**

AquaPools K9 is perfect for gentle swimming during rehabilitation or high-energy splashing and playing with pool toys for fitness or recreation.

Hudson Aquatic System's American-made, freestanding fiberglass, aluminum and beam-style canine pools are designed in a variety of sizes. Options such as spa jets and resistant swim currents provide animals with a complete workout.

#### BENEFITS:

- Earlier intervention and rehabilitation
- Quicker recovery time
- Decreased joint stress
- Increased strength and range of movement
- Improved coordination
- Effective exercise for canines of all ages
- Aids in canine weight loss
- Raises general fitness
- Water provides resistance
- Safer environment for canines after injury or surgery