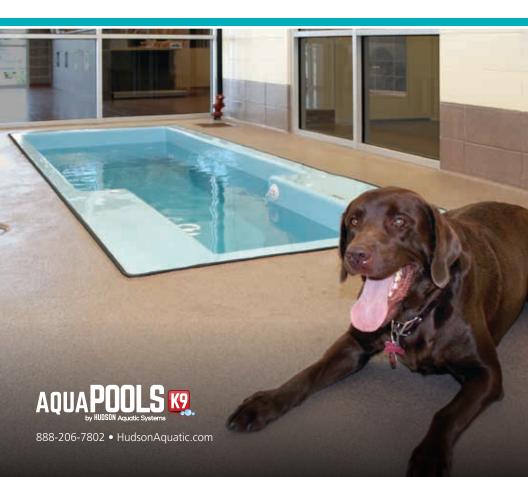

# **AQUAPOOLS K9 CUSTOM THERAPY & PERFORMANCE POOLS**

AquaPools K9 is perfect for gentle swimming during rehabilitation or high-energy splashing and playing with pool toys for fitness or recreation.

Hudson Aquatic System's American-made, freestanding fiberglass, aluminum and beam-style canine pools are designed in a variety of sizes. Options such as spa jets and resistant swim currents provide animals with a complete workout.

Using the natural properties of water, (buoyancy, resistance and heat) the AquaPools K9 custom pool is a tool that can improve the lives of animals who require rehabilitation, suffer from obesity or have arthritis.