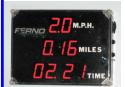

## **Optional Remote Display**

Remote Display offers:

- Displays: Time, Speed & Distance
- Auto Reset after 5 minutes
- Reset button < 5minutes</li>
- Speed controls for the Therapist

|                       | US           | METRIC        |
|-----------------------|--------------|---------------|
| Treadmill             |              |               |
| Frame Size            | 72Lx34Wx68H  | 1.8Lx.9Wx1.7H |
| Pool Space Required   | 36 x 80in    | 91 x 203cm    |
| Treadmill Weight      | 195lbs       | 88Kg          |
| Running Surface       | 22 x 58in    | 56 x 147cm    |
| Water Depth           | 12-60in      | 30cm-1.5M     |
| Power Unit            |              |               |
| Weight                | 120lbs       | 54Kg          |
| Space Required        | 30x30x30in   | 76x76x76cm    |
| Optional Wall Display |              |               |
| Overall Dimension     | 16Wx12Hx6Din | 40x30x5cm     |
| Character Height      | 3in          | 7.6cm         |