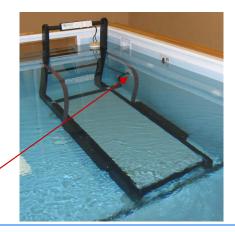

Hydraulic and pneumatic hoses run from the AquaGAITERs Hydraulic Power Pack to the AquaGAITER. If these hoses were to run across the pool deck they can be a tripping hazard. To prevent this hazard conduit can be installed below ground from the location of the AquaGAITER's Hydraulic Power Pack to a location in the pool wall near where the AquaGAITER's will be located as seen in the diagram above. This conduit needs to be:

Conduit into mechanical room

Conduit in pool wall

Hydraulic & pneumatic hoses run from the AquaGAITERs Hydraulic Power Pack to the AquaGAITER. If these hoses were to run across the pool deck they can be a tripping hazard. To prevent this hazard a conduit line can be run below ground from the location of the AquaGAITERs Hydraulic Power Pack to a location near the pool wall where the AquaGAITER will be located as seen in the diagram above. This conduit needs to be: