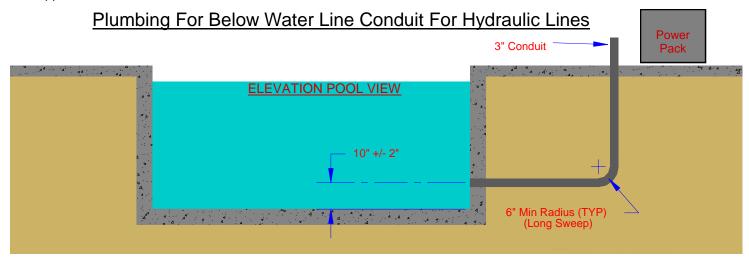

Hydraulic and pneumatic hoses run from the AquaGAITERs Hydraulic Power Pack to the AquaGAITER. If these hoses were to run across the pool deck they can be a tripping hazard. To prevent this hazard conduit can be installed below ground from the location of the AquaGAITER's Hydraulic Power Pack to a location in the pool wall near where the AquaGAITER's will be located as seen in the diagram above. This conduit needs to be:

- 3" (7.6cm) diameter pipe approved for direct burial. The pipe will be flooded with pool water and must be water tight.
- 6" (15cm) minimum radius "long sweeps" required at all bends.
- Entrance into pool wall to be 8"-12" (20-1cm) above pool floor
- Pipe stub for Hydraulic Power Pack to be 6" (15cm) higher than pool water level to prevent pool water drainage.
- The pipe will be flooded with pool water so it must be pressure tested prior to back fill for leaks.
- The AquaGAITER can come with 20'-80' (6m-24m) lengths of hydraulic/pneumatic hoses depending on your application. Any lengths longer than 80' (24m) must be reviewed by Hudson Engineers.
- When calculating hose length from AquaGAITER to Hydraulic Power Pack, Include 6' (2m) of extra hose for maintenance.