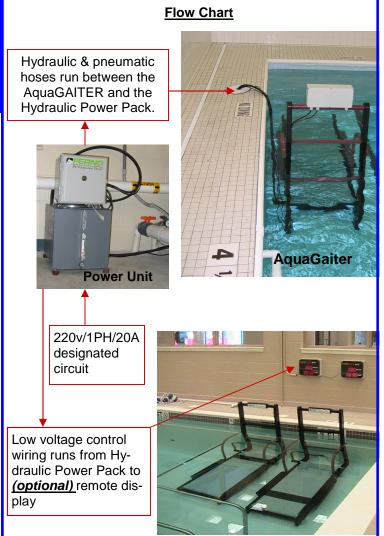

Hydraulic and pneumatic hoses run from the AquaGAITERs Hydraulic Power Pack to the AquaGAITER. If these hoses were to run across the pool deck they can be a tripping hazard. To prevent this hazard conduit can be installed below ground from the location of the AquaGAITER's Hydraulic Power Pack to a location in the pool wall near where the AquaGAITER's will be located as seen in the diagram above. This conduit needs to be:

Conduit into mechanical room

Conduit in pool wall

Hydraulic & pneumatic hoses run from the AquaGAITERs Hydraulic Power Pack to the AquaGAITER. If these hoses were to run across the pool deck they can be a tripping hazard. To prevent this hazard a conduit line can be run below ground from the location of the AquaGAITERs Hydraulic Power Pack to a location near the pool wall where the AquaGAITER will be located as seen in the diagram above. This conduit needs to be: