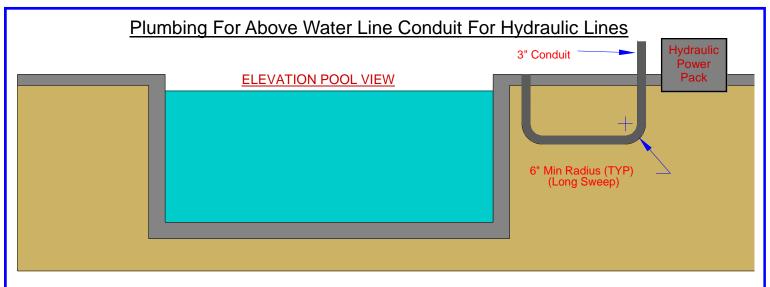

Hydraulic and pneumatic hoses run from the AquaGAITERs Hydraulic Power Pack to the AquaGAITER. If these hoses were to run across the pool deck they can be a tripping hazard. To prevent this hazard conduit can be installed below ground from the location of the AquaGAITER's Hydraulic Power Pack to a location in the pool wall near where the AquaGAITER's will be located as seen in the diagram above. This conduit needs to be:

- 3" (7.6cm) diameter pipe approved for direct burial. The pipe will be flooded with pool water and must be water tight.
- 6" (15cm) minimum radius "long sweeps" required at all bends.
- Entrance into pool wall to be 8"-12" (20-1cm) above pool floor
- Pipe stub for Hydraulic Power Pack to be 6" (15cm) higher than pool water level to prevent pool water drainage.
- The pipe will be flooded with pool water so it must be pressure tested prior to back fill for leaks.
- The AquaGAITER can come with 20'-80' (6m-24m) lengths of hydraulic/pneumatic hoses depending on your application. Any lengths longer than 80' (24m) must be reviewed by Hudson Engineers.
- When calculating hose length from AquaGAITER to Hydraulic Power Pack, Include 6' (2m) of extra hose for maintenance.